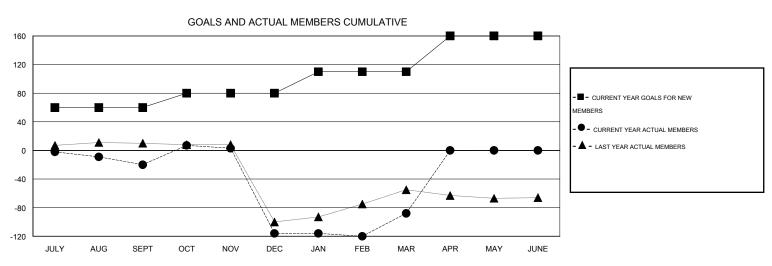

## **LOCATION GUAM**

GMT CA 5

| Clubs                 |                  |                     |                            |                             | Members               |                    |                            |                              |                             |  |
|-----------------------|------------------|---------------------|----------------------------|-----------------------------|-----------------------|--------------------|----------------------------|------------------------------|-----------------------------|--|
| RESULTS FOR 2013-2014 |                  |                     |                            |                             | RESULTS FOR 2013-2014 |                    |                            |                              |                             |  |
| QUARTER               | NEW CLUB<br>GOAL | ACTUAL NEW<br>CLUBS | ACTUAL<br>DROPPED<br>CLUBS | ACTUAL NET<br>GAIN/<br>LOSS | QUARTER               | NEW MEMBER<br>GOAL | ACTUAL TOTAL MEMBERS ADDED | ACTUAL<br>DROPPED<br>MEMBERS | ACTUAL NET<br>GAIN/<br>LOSS |  |
| JULY/AUG/SEPT         | 2                | 0                   | 0                          | 0                           | JULY/AUG/SEPT         | 60                 | 18                         | 38                           | -20                         |  |
| OCT/NOV/DEC           | 1                | 0                   | 3                          | -3                          | OCT/NOV/DEC           | 20                 | 37                         | 133                          | -96                         |  |
| JAN/FEB/MAR           | 1                | 1                   | 0                          | 1                           | JAN/FEB/MAR           | 30                 | 40                         | 12                           | 28                          |  |
| APR/MAY/JUNE          | 2                | 0                   | 0                          | 0                           | APR/MAY/JUNE          | 50                 | 0                          | 0                            | 0                           |  |